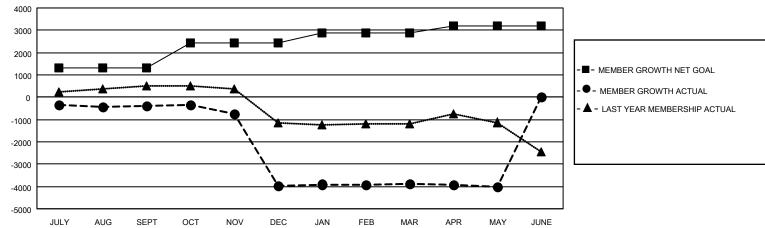

## **GMT MONTHLY MEMBERSHIP PROGRESS REPORT**

Multiple District 3231

Results as of: 5/31/2020

CMT CA 6

| •             |               |             |               |                       |                       |                         |                                                    |  |
|---------------|---------------|-------------|---------------|-----------------------|-----------------------|-------------------------|----------------------------------------------------|--|
| Clubs         |               |             |               | Members               |                       |                         |                                                    |  |
|               | RESULTS FOR   | R 2019-2020 |               | RESULTS FOR 2019-2020 |                       |                         |                                                    |  |
| QUARTER       | NEW CLUB GOAL | NEW CLUBS   | DROPPED CLUBS | QUARTER MEMB          | ER GROWTH NET<br>GOAL | MEMBER GROWTH<br>ACTUAL | DROPPED<br>MEMBERS ACTUAI<br>(including transfers) |  |
| JULY/AUG/SEPT | 26            | 2           | 2             | JULY/AUG/SEPT         | 1325                  | 770                     | 1,045                                              |  |
| OCT/NOV/DEC   | 8             | 1           | 26            | OCT/NOV/DEC           | 1125                  | 296                     | 3,836                                              |  |
| JAN/FEB/MAR   | 7             | 1           | 7             | JAN/FEB/MAR           | 425                   | 453                     | 267                                                |  |
| APR/MAY/JUNE  | 2             | 0           | 0             | APR/MAY/JUNE          | 325                   | 122                     | 256                                                |  |

## GOALS AND ACTUAL MEMBERS CUMULATIVE

| DROPPED CLUBS: 35    |       | 337 CLUBS OF 699 ADDED 1 OR MORE | GENDER DISTRIBUTION        |                 |        |
|----------------------|-------|----------------------------------|----------------------------|-----------------|--------|
|                      |       | NEW MEMBERS                      | MALE                       | 22,439 (63.89%) |        |
|                      |       |                                  | FEMALE                     | 12,682 (36.11%) |        |
| DROPPED MEMBERS      |       |                                  |                            |                 |        |
| DECEASED             | 149   | CLICK HERE FOR CUMULATIVE        | TOTAL FAMILY UNIT MEMBERS  |                 | 24,033 |
| CLUB CANCELLED 1,275 |       | MEMBERSHIP DATA                  |                            |                 |        |
| OTHER                | 3,983 |                                  | FAMILY MEMBERS PAYING HALF |                 | 14,859 |
| TOTAL                | 5,407 |                                  | DOLG                       |                 |        |