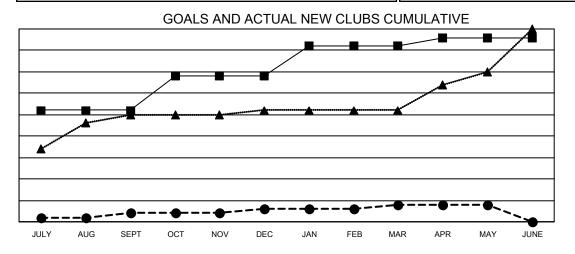

## **GMT MONTHLY MEMBERSHIP PROGRESS REPORT**

Multiple District 3231

Results as of: 5/31/2020

CMT CA 6

| •             |               |             |               |                       |                       |                         |                                                    |  |
|---------------|---------------|-------------|---------------|-----------------------|-----------------------|-------------------------|----------------------------------------------------|--|
| Clubs         |               |             |               | Members               |                       |                         |                                                    |  |
|               | RESULTS FOR   | R 2019-2020 |               | RESULTS FOR 2019-2020 |                       |                         |                                                    |  |
| QUARTER       | NEW CLUB GOAL | NEW CLUBS   | DROPPED CLUBS | QUARTER MEMB          | ER GROWTH NET<br>GOAL | MEMBER GROWTH<br>ACTUAL | DROPPED<br>MEMBERS ACTUAI<br>(including transfers) |  |
| JULY/AUG/SEPT | 26            | 2           | 2             | JULY/AUG/SEPT         | 1325                  | 770                     | 1,045                                              |  |
| OCT/NOV/DEC   | 8             | 1           | 26            | OCT/NOV/DEC           | 1125                  | 296                     | 3,836                                              |  |
| JAN/FEB/MAR   | 7             | 1           | 7             | JAN/FEB/MAR           | 425                   | 453                     | 267                                                |  |
| APR/MAY/JUNE  | 2             | 0           | 0             | APR/MAY/JUNE          | 325                   | 122                     | 256                                                |  |

- CURRENT YEAR GOALS FOR NEW CLUBS

- CURRENT YEAR ACTUAL NEW CLUBS

▲ - LAST YEAR ACTUAL NEW CLUBS